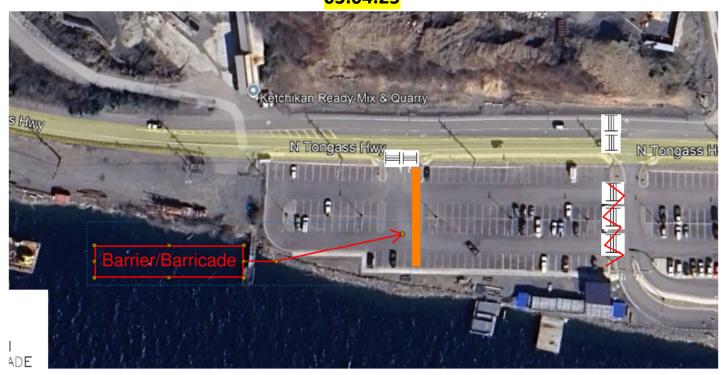

## A COLAS COMPANY

DOT & PF Wolfe Point Slope Stability Improvements Public Notice 02/28/25 Where? West side of Airport Parking Lot on Tongass Avenue closed When? 03/03/25 through 06/31/25 The west side of the Airport Parking Lot on Tongass Highway will be closed during rehabilitation of Wolfe Point Slope Project. Please refer to the map below for details. Vehicles in the closure zone will be relocated if not removed by Tuesday 03.04.25